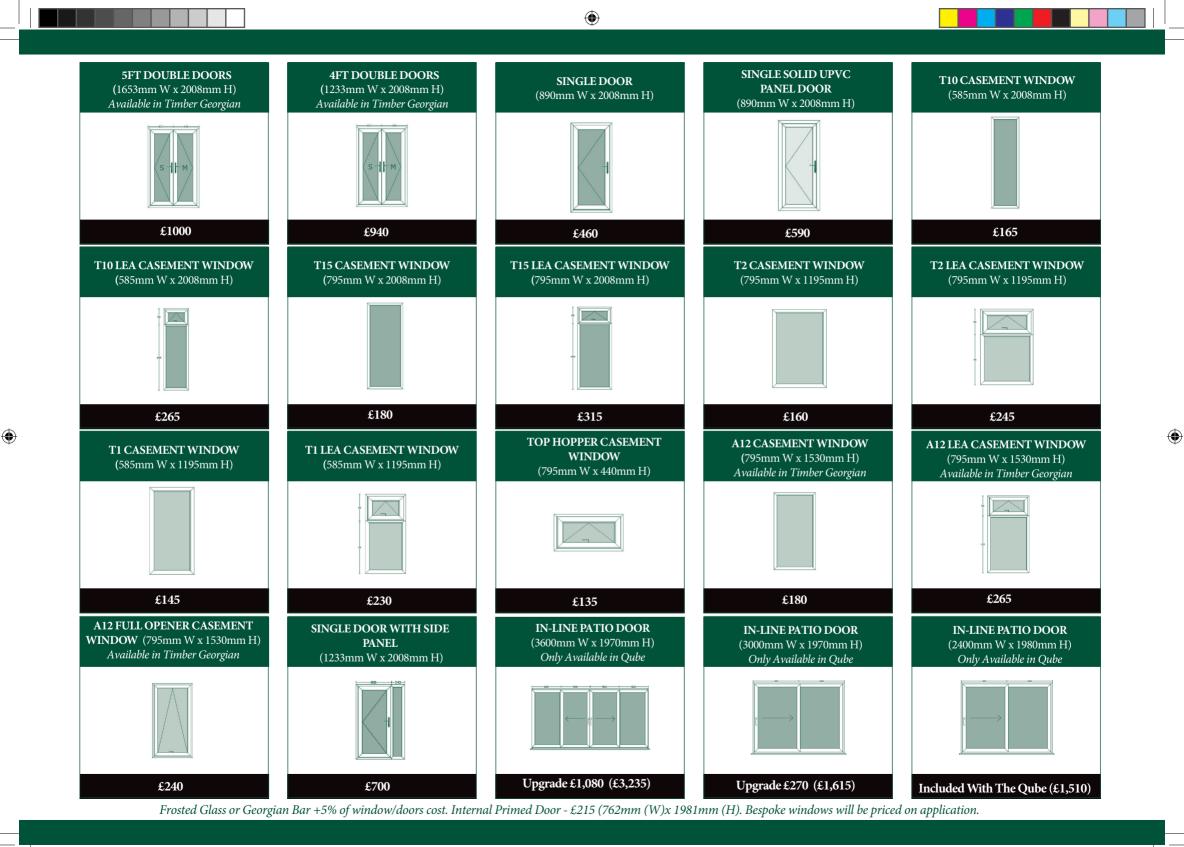

(7.31m x 2.43m)       | £17,270          | 24 x 1<br>(7.31)     | 10'<br>m x 3.04  | m)             | £19,075            | 24 x 12'<br>3.65m)           | (7.31m x         | £                   | 24,010        |                                    | 24' x 14<br>(7.31m           | ,<br>x 4.26m)                |                | £28,945                    | 24' x 1<br>(7.31n            | 6'<br>n x 4.87m)                       |                | £33,880                 |

T& G Internal Matchboards +5% of the building cost (Max £1000) Split Sections (for standard doorway only) +7% of the building cost (Max £1000) Difficult/Limited Access - Price On Application 1 Board Higher +5% of the building cost (Max £1000) Increased Height Cedar Buildings - Price on Application. Additional Paint + £20

۲